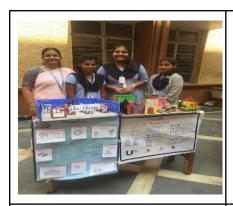

#### Report

Name of the program: Models & Charts Presentation

**Date:** 31st January 2019 **Venue:** Karunya Court

Participants: All Students & faculty of the college

Vernacular voices club organised 'Models and Charts presentation' to teach students about different languages and their diversity. The models and charts were prepared in all the four second languages Hindi, Telugu, Sanskrit and French on various topics.

(Affiliated to Osmania University) Uppal, Hyderabad

Managed by Brothers of St. Gabriel Educational Society

Student with their Model Presentation

Students with Telugu Faculty Ms. Neelima

Students Explaining about the model to Rev. Bro. Vincent Reddy, Principal, LFDC