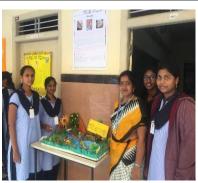

#### Report

Name of the program: Models & Charts Presentation

**Date:** 31st January 2019 **Venue:** Karunya Court

Participants: All Students & faculty of the college

Vernacular voices club organised 'Models and Charts presentation' to teach students about different languages and their diversity. The models and charts were prepared in all the four second languages Hindi, Telugu, Sanskrit and French on various topics.

(Affiliated to Osmania University) Uppal, Hyderabad

Managed by Brothers of St. Gabriel Educational Society

Student with their Model Presentation

Students with Telugu Faculty Ms. Neelima

Students Explaining about the model to Rev. Bro. Vincent Reddy, Principal, LFDC