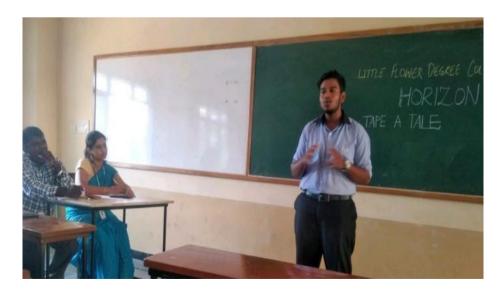

#### Tape a tale - September 17th-2019

Horizon Club conducted a narrative story competition called "Tape A Tale" to enhance the students public speaking skills and improve their narrative Style and technique.

#### A participant recounted a story

Judge's listening keenly as the participant was narrating a story