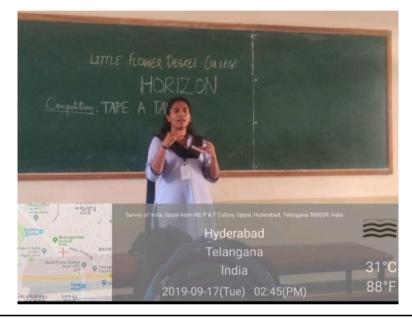

#### Tape a tale - September 17th-2019

Horizon Club conducted a narrative story competition called "Tape A Tale" to enhance the students public speaking skills and improve their narrative Style and technique.

#### A participant recounted a story

Judge's listening keenly as the participant was narrating a story