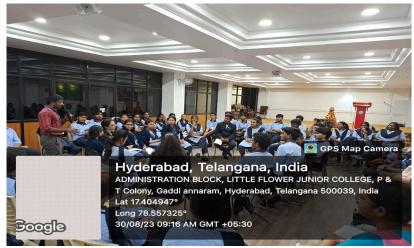

#### **JOHARI WINDOW**

#### Event: 1

Name of the program: Johari window Date: 29/08/2023 Place: Montfort Hall No. of students participated:

Aristotle club organised a Workshop on "Johari Window" on 29th August 2023, from 8.30 am to 11:00 am at Montfort Hall. The topic for the workshop was "Strength-finder-Johari window". Mr. P. Ganesh conducted the workshop to improve coordination and communication among the students with prime focus on final years to improve rapport among them. Sixty students from B. A department took part in the session. The students understood the positive aspects of themselves which are known to self and others.

Introduction of concept Strengths finder by Mr. P Ganesh, Department of psychology, H.O.D, LFDC through Johari window technique

Interactive session by Mr. P. Ganesh with students of B.A