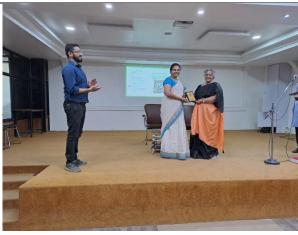

Speaker presenting the topic

Students listening to the programme

Lat 17.40485° Long 78.557515

Hyderabad, Telangana, India

0/23 11:06 AM GMT +05:30

The principal in charge, Ms. Jayanthi Reddy, felicitating the guest

**Question and Answer Session** 

| students enthusiastically participating in the seminar. The principal in-charge of LFDC felicitating R. Rajeswari |  |
|-------------------------------------------------------------------------------------------------------------------|--|
|                                                                                                                   |  |
|                                                                                                                   |  |
|                                                                                                                   |  |
|                                                                                                                   |  |
|                                                                                                                   |  |
|                                                                                                                   |  |
|                                                                                                                   |  |
|                                                                                                                   |  |
|                                                                                                                   |  |
|                                                                                                                   |  |
|                                                                                                                   |  |
|                                                                                                                   |  |
|                                                                                                                   |  |
|                                                                                                                   |  |
|                                                                                                                   |  |
|                                                                                                                   |  |
|                                                                                                                   |  |
|                                                                                                                   |  |
|                                                                                                                   |  |
|                                                                                                                   |  |