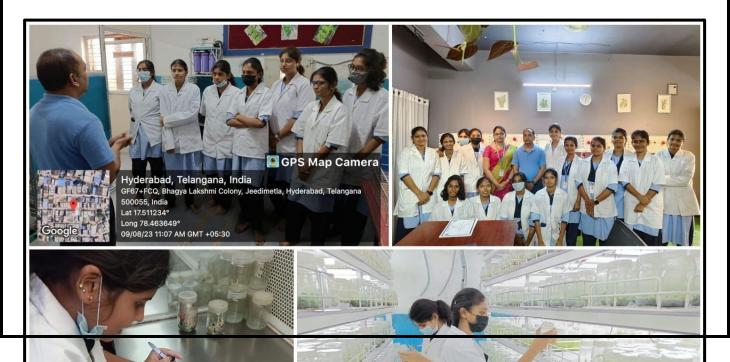

## **WORKSHOP ON PLANT TISSUE CULTURE**

The Faculty of Biotechnology, Department of Life Sciences, Little Flower Degree College organised a workshop in association with Atlantis Phytotech at Quthbullapur on 9<sup>th</sup> August, 2023. The workshop focused on hands on training of inoculation, sterilization, and subculturing of the plant species. It encouraged them to explore new ideas and concepts in the field of plant biotechnology.

The workshop was open to all final year BSc. (BTMC) Life Science students. Students actively interacted with the resource person Dr. K. B. Rao (scientist). The workshop allowed students to have live experience of the PTC unit and the commercial production of the cultures.

This workshop was a great opportunity for students to develop their technical skills and research skills.

## **Little Flower Degree College**

(Affiliated to Osmania University)

Uppal, Hyderabad

Managed by Brothers of St. Gabriel Educational Society

| STUDENTS OF BTMC 3, LFDC AT ATLANTIS PHYTOTECH                                                                                        |  |
|---------------------------------------------------------------------------------------------------------------------------------------|--|
| <b>AUGUST 9, 2023:</b> Students of BtMC 3, Little Flower Degree College, visit Atlantis Phytotechfor a plant tissue culture workshop. |  |
|                                                                                                                                       |  |
|                                                                                                                                       |  |
|                                                                                                                                       |  |
|                                                                                                                                       |  |
|                                                                                                                                       |  |
|                                                                                                                                       |  |
|                                                                                                                                       |  |
|                                                                                                                                       |  |